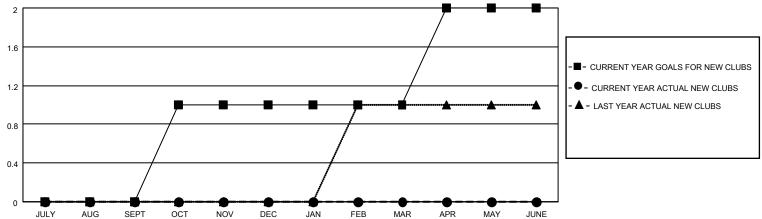

## MONTHLY MEMBERSHIP PROGRESS REPORT

|               |               |             |               | 1                     |                         |                         |                                                    |  |  |
|---------------|---------------|-------------|---------------|-----------------------|-------------------------|-------------------------|----------------------------------------------------|--|--|
|               | Club          | os          |               | Members               |                         |                         |                                                    |  |  |
|               | RESULTS FOR   | R 2020-2021 |               | RESULTS FOR 2020-2021 |                         |                         |                                                    |  |  |
| QUARTER       | NEW CLUB GOAL | NEW CLUBS   | DROPPED CLUBS | QUARTER MEI           | MBER GROWTH NET<br>GOAL | MEMBER GROWTH<br>ACTUAL | DROPPED<br>MEMBERS ACTUAL<br>(including transfers) |  |  |
| JULY/AUG/SEPT | 0             | 0           | 3             | JULY/AUG/SEPT         | 15                      | 19                      | 16                                                 |  |  |
| OCT/NOV/DEC   | 1             | 0           | 0             | OCT/NOV/DEC           | 25                      | 18                      | 39                                                 |  |  |
| JAN/FEB/MAR   | 0             | 0           | 0             | JAN/FEB/MAR           | 20                      | 14                      | 5                                                  |  |  |
| APR/MAY/JUNE  | 1             | 0           | 0             | APR/MAY/JUNE          | 30                      | 0                       | 0                                                  |  |  |
|               | GOALS         | AND ACTUA   | L NEW CLUBS C | UMULATIVE             |                         |                         |                                                    |  |  |
| 2             |               |             |               | <del></del>           | -                       |                         |                                                    |  |  |