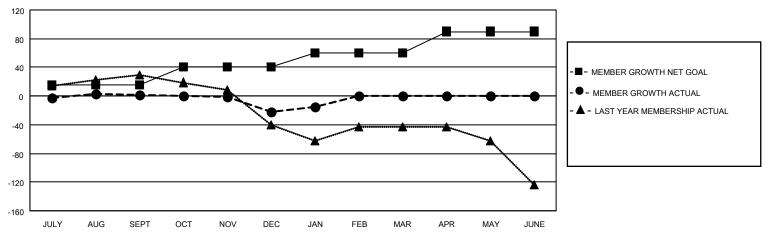

## MONTHLY MEMBERSHIP PROGRESS REPORT

|               |               |             |               | 1                     |                         |                         |                                                    |  |  |
|---------------|---------------|-------------|---------------|-----------------------|-------------------------|-------------------------|----------------------------------------------------|--|--|
|               | Club          | os          |               | Members               |                         |                         |                                                    |  |  |
|               | RESULTS FOR   | R 2020-2021 |               | RESULTS FOR 2020-2021 |                         |                         |                                                    |  |  |
| QUARTER       | NEW CLUB GOAL | NEW CLUBS   | DROPPED CLUBS | QUARTER MEI           | MBER GROWTH NET<br>GOAL | MEMBER GROWTH<br>ACTUAL | DROPPED<br>MEMBERS ACTUAL<br>(including transfers) |  |  |
| JULY/AUG/SEPT | 0             | 0           | 3             | JULY/AUG/SEPT         | 15                      | 19                      | 16                                                 |  |  |
| OCT/NOV/DEC   | 1             | 0           | 0             | OCT/NOV/DEC           | 25                      | 18                      | 39                                                 |  |  |
| JAN/FEB/MAR   | 0             | 0           | 0             | JAN/FEB/MAR           | 20                      | 14                      | 5                                                  |  |  |
| APR/MAY/JUNE  | 1             | 0           | 0             | APR/MAY/JUNE          | 30                      | 0                       | 0                                                  |  |  |
|               | GOALS         | AND ACTUA   | L NEW CLUBS C | UMULATIVE             |                         |                         |                                                    |  |  |
| 2             |               |             |               | <del></del>           | -                       |                         |                                                    |  |  |